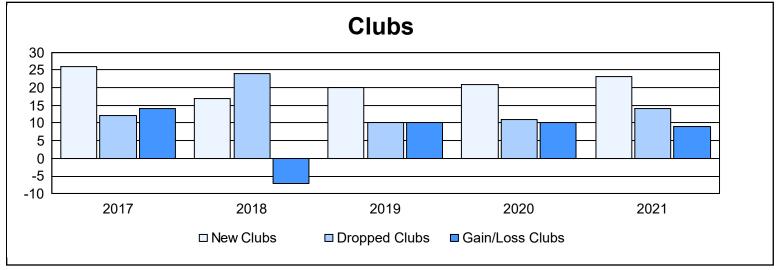

| Year      | New<br>Clubs | Dropped<br>Clubs | Gain/<br>Loss<br>Clubs | New<br>Members | Charter<br>Members | Reinstate<br>Members | Transfer<br>Members | Total<br>Member<br>Added | Total<br>Members<br>Dropped | Gain/<br>Loss<br>Members |
|-----------|--------------|------------------|------------------------|----------------|--------------------|----------------------|---------------------|--------------------------|-----------------------------|--------------------------|
| 2016-2017 | 26           | 12               | 14                     | 1,891          | 646                | 115                  | 25                  | 2,677                    | 1,849                       | 828                      |
| 2017-2018 | 17           | 24               | -7                     | 1,316          | 488                | 153                  | 44                  | 2,001                    | 2,289                       | -288                     |
| 2018-2019 | 20           | 10               | 10                     | 777            | 545                | 73                   | 40                  | 1,435                    | 1,770                       | -335                     |
| 2019-2020 | 21           | 11               | 10                     | 932            | 560                | 88                   | 61                  | 1,641                    | 1,606                       | 35                       |
| 2020-2021 | 23           | 14               | 9                      | 1,328          | 643                | 130                  | 35                  | 2,136                    | 1,626                       | 510                      |
| Average   | 21           | 14               | 7                      | 1,249          | 576                | 112                  | 41                  | 1,978                    | 1,828                       | 150                      |