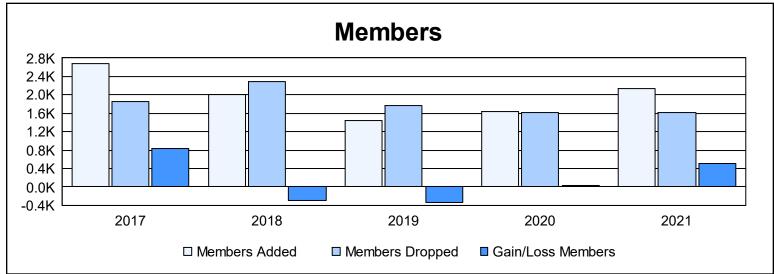

| Year      | New<br>Clubs | Dropped<br>Clubs | Gain/<br>Loss<br>Clubs | New<br>Members | Charter<br>Members | Reinstate<br>Members | Transfer<br>Members | Total<br>Member<br>Added | Total<br>Members<br>Dropped | Gain/<br>Loss<br>Members |
|-----------|--------------|------------------|------------------------|----------------|--------------------|----------------------|---------------------|--------------------------|-----------------------------|--------------------------|
| 2016-2017 | 26           | 12               | 14                     | 1,891          | 646                | 115                  | 25                  | 2,677                    | 1,849                       | 828                      |
| 2017-2018 | 17           | 24               | -7                     | 1,316          | 488                | 153                  | 44                  | 2,001                    | 2,289                       | -288                     |
| 2018-2019 | 20           | 10               | 10                     | 777            | 545                | 73                   | 40                  | 1,435                    | 1,770                       | -335                     |
| 2019-2020 | 21           | 11               | 10                     | 932            | 560                | 88                   | 61                  | 1,641                    | 1,606                       | 35                       |
| 2020-2021 | 23           | 14               | 9                      | 1,328          | 643                | 130                  | 35                  | 2,136                    | 1,626                       | 510                      |
| Average   | 21           | 14               | 7                      | 1,249          | 576                | 112                  | 41                  | 1,978                    | 1,828                       | 150                      |